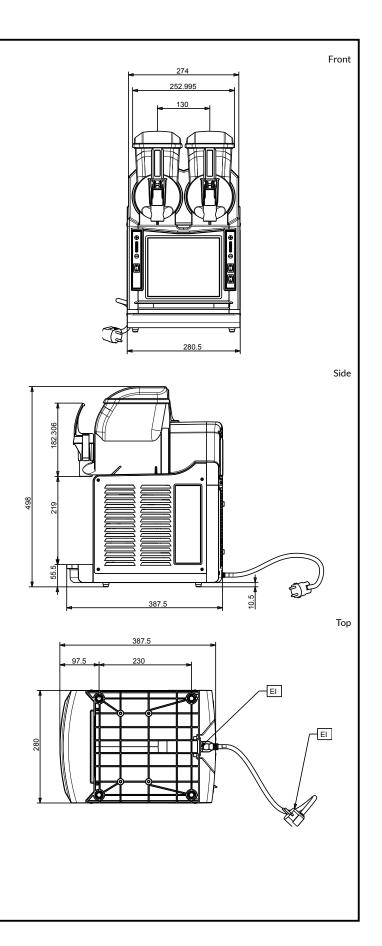

### **Key Information:**

| Number of bowls:    | 2          |
|---------------------|------------|
| Bowl's capacity:    | 2 lt       |
| Control board:      | Electronic |
| Dimensions, Width:  | 281 mm     |
| Dimensions, Depth:  | 391 mm     |
| Dimensions, Height: | 498 mm     |
| Net weight:         | 26 kg      |
| Cooling system:     | AIR        |
|                     |            |